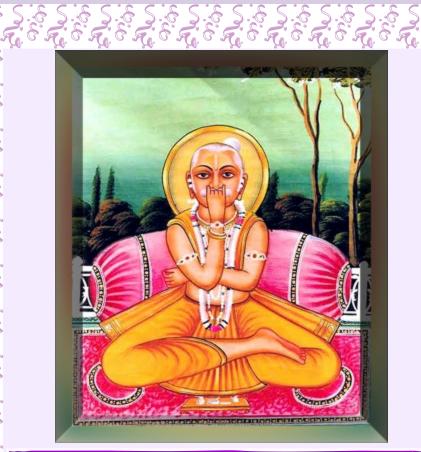

### Shri Sarvotam Stotra Swaroop Darshan

- "PAR BRAMAH'S" swaroop i.e. "SHRI KRISHNA'S" swaroop.
- "SHRI SAR-VOTAMJI" is Shri Thakurji's "Sayn-yog gatamak (communion) and Vipra yog gatamak (pain of parting)" Lilas swaroop.
- Shri Sarvotam Stotra is Nama tak swaroop of Shri Vallabh, similar to Shri Bhagwatji which is a Nama tak swaroop of Shri Krishna.
- "SHRI SAR-VOTAMJI" is also known as "Pustimargya Vaishanav's Gaayatri".
- "SHRI SAR-VOTAMJI" is Shri Madh Acharyacharan Shri Vallabh's 108 Divya Naam (divine names), Divya Swaroop (divine form) and Divya Guan (divine qualities), that His son Shri Gusaiji felt and described.

#### Shri Sarvottam Stotra in nut-shell

- "Shri" means SWAMINIJI SHRI RADHA JI
- "SAR-VOTAM" means the best, the absolute full of all the fullest.
- "STOTRA" means verses, the treatise.