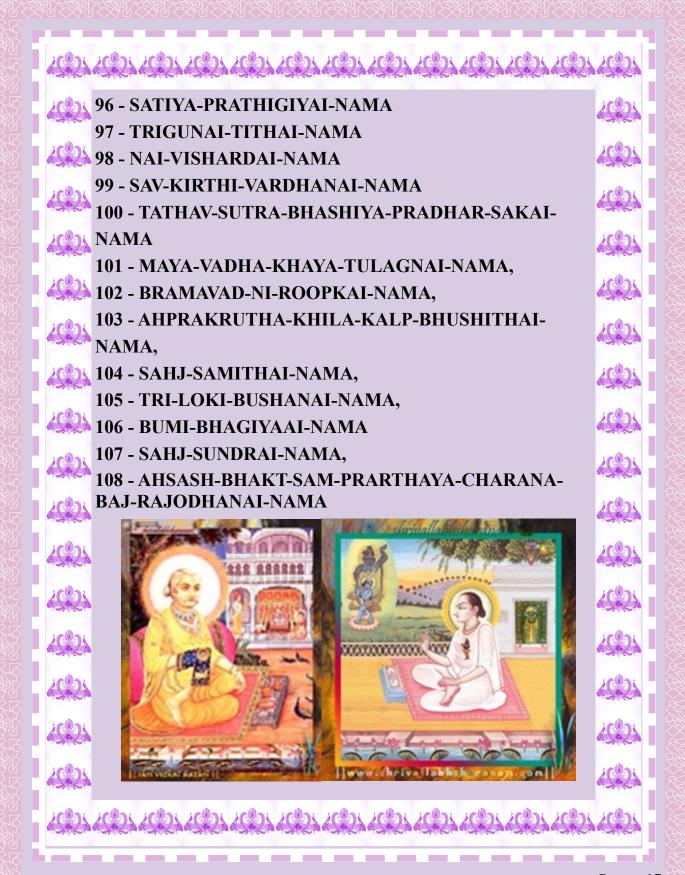

|||| SWAKIRTI VARDHAN STATTVASOOTRA BHASHYA PRA-DARSHAKAHA || || MAYAVADAKHYA TOOLAGNIRBRAHMAVAD NIRUPAKAHA |||| —31

### |||| APRAKRUTAKHILAKALPABHOOSHITAHA SAHAJSMITAHA || || TRILOKIBOOSHNAM BHOOMI BHAGYAM SAHAJ SUNDARAHA |||| —32

### |||| ASHESBHAKTA SAMPRARTHYA CHARANABJARAJOD-HANAHA || || ITYANAND NIDHEHA PROKTAM NAMNAM ASTOTTARAM SHATAM |||| —33

In this way Shri Gusaiji recited 108 names of Shri Achariyacharan Shri Mahaprabhuji, the ocean of Anand